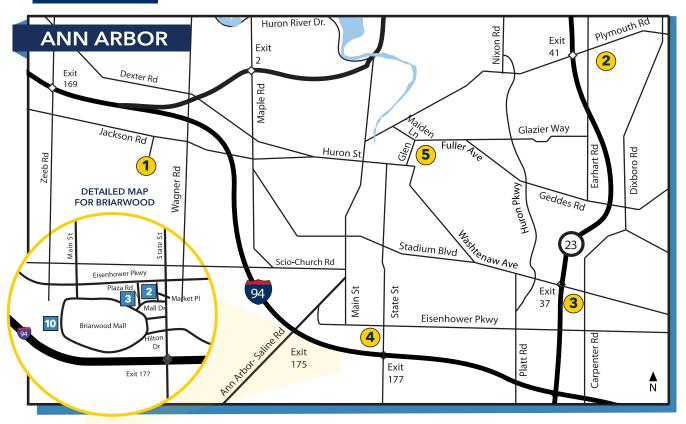

## **BRIARWOOD HEALTH CENTERS**

Building 2

400 E. Eisenhower, Suite B. Ann Arbor, MI 48108

Ph: 734.998.4413 Fax: 734.647.3718

M, T, W, TH, F 8:00am - 3:30pm

Building 3

375 Briarwood Circle Ann Arbor, MI 48108

Ph: 734.998.0284 Fax: 734.998.6502

M. T. W. TH. F 7:00am - 2:30pm

(Closed 1st Tuesday of each month 7:00am - 10:30am)

Building 10

1801 Briarwood Circle Ann Arbor, MI 48108

Ph: 734.913.0167 Fax: 734.998.4489

M, T, W, TH, F 9:30am - 5:00pm

**SATURDAY** 8:00am - Noon

(Closed 2nd Wednesday of each month 8am - 1pm)