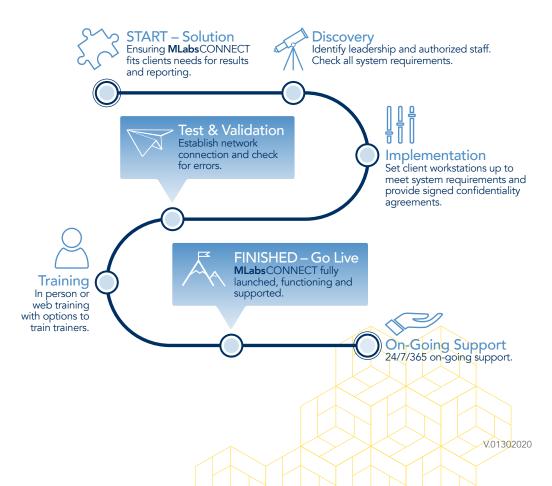

ory
- Available to print or save as electronic PDF's
- Result notes box permits the user to copy and paste with clean formatting
- Customized search reporting criteria
- One-click batch result printing
- Graphed clinical results for patient education and progress

#### **REPORT OPTIONS**

- Clinical reports
- Molecular reports
- Consultation reports

#### **RESULT NOTIFICATIONS**

- Abnormal results color coded and flagged
- Email notifications of new results

### **Benefits:**



MLabsCONNECT Offers 24/7/365 Access



Confidential, Safe and Secure / HIPAA Compliant



Print Batch Reports / On-Demand Printing



Web-based Application – Access Anytime, Anywhere



Free Access to All of our Clients



Manage and Build Complex Reports



### MLabsCONNECT GETTING STARTED: 2–3 WEEK TIME FRAME